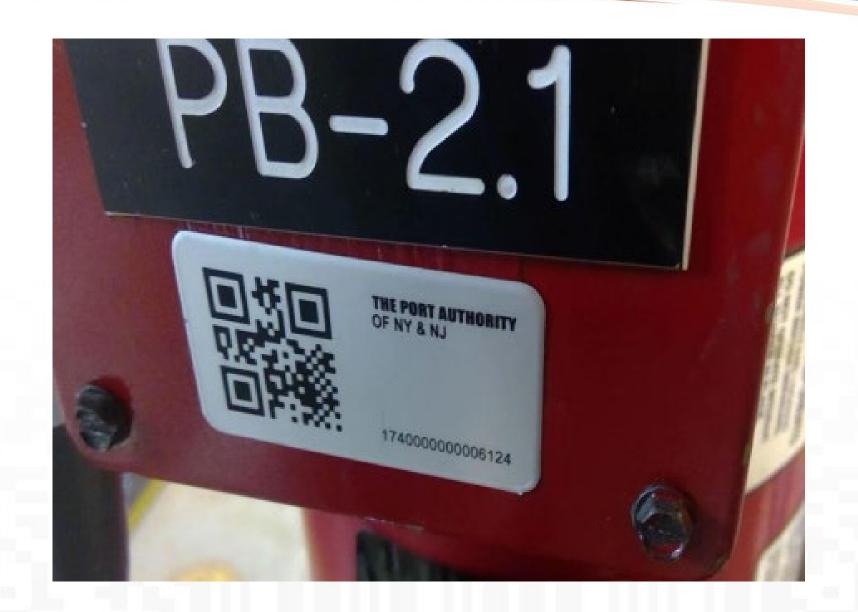

## **Major Customers**

- World Trade Center/Port Auth
- Walmart (4700 locations)
- Southern Co.
- Starbucks (10,000+ locations)
- White Castle
- KFC/Wendy's/Taco Bell etc
- LaGuardia Airport
- Exxon

- Albertsons (all stores)
- Chevron
- Sam's Club
- Caesars
- Disney
- Sask Power
- USPS
- Many others