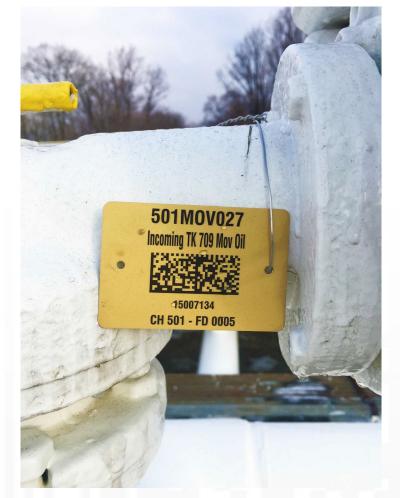

# Data Quality and Return On Investment at Salt River Project when using Camcode Metalphoto QR coded tags

S1-AIRSYS-SA-PT-001

- Service Requests and Work Orders are Written on the Correct Asset 100% of the Time
- Average Time to Write an SR before Camcode Asset Tags and Mobile 7-30 minutes
- Average Time to Write an SR After installing Camcode Asset Tags: 30 seconds
- Hydro SR time reduction is 290 manhours for 12 months
- Generation SR time reduction is 4813 manhours for 12 months
- Near real-time data on WO completion, logs, reduced computer time