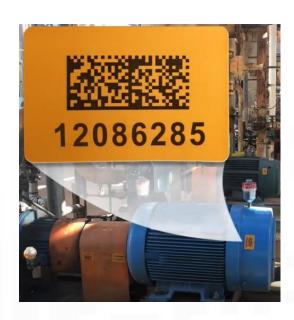

# Data Quality and Return On Investment at Salt River Project when using Camcode Metalphoto QR coded tags

S1-AIRSYS-SA-PT-001

- Service Requests and Work Orders are Written on the Correct Asset 100% of the Time
- Average Time to Write an SR before Camcode Asset Tags and Mobile 7-30 minutes
- Average Time to Write an SR After installing Camcode Asset Tags: 30 seconds
- Hydro SR time reduction is 290 manhours for 12 months
- Generation SR time reduction is 4813 manhours for 12 months
- Near real-time data on WO completion, logs, reduced computer time