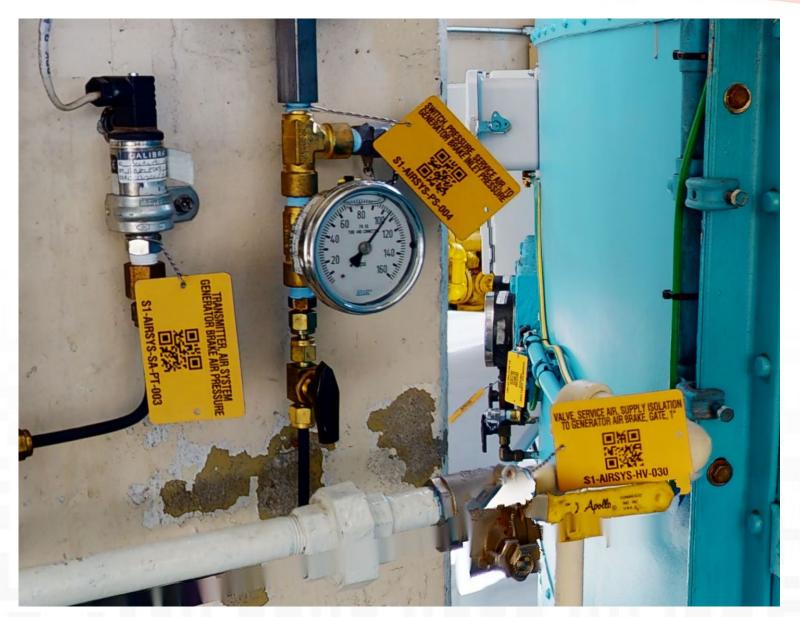

# Data Quality and Return On Investment at Salt River Project when using Camcode Metalphoto QR coded tags

S1-AIRSYS-SA-PT-001

- Service Requests and Work Orders are Written on the Correct Asset 100% of the Time
- Average Time to Write an SR before Camcode Asset Tags and Mobile 7-30 minutes
- Average Time to Write an SR After installing Camcode Asset Tags: 30 seconds
- Hydro SR time reduction is 290 manhours for 12 months
- Generation SR time reduction is 4813 manhours for 12 months
- Near real-time data on WO completion, logs, reduced computer time