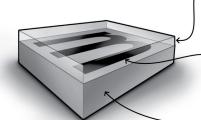

# Data Quality and Return On Investment at Salt River Project when using Camcode Metalphoto QR coded tags

S1-AIRSYS-SA-PT-001

- Service Requests and Work Orders are Written on the Correct Asset 100% of the Time
- Average Time to Write an SR before Camcode Asset Tags and Mobile 7-30 minutes
- Average Time to Write an SR After installing Camcode Asset Tags: 30 seconds
- Hydro SR time reduction is 290 manhours for 12 months
- Generation SR time reduction is 4813 manhours for 12 months
- Near real-time data on WO completion, logs, reduced computer time