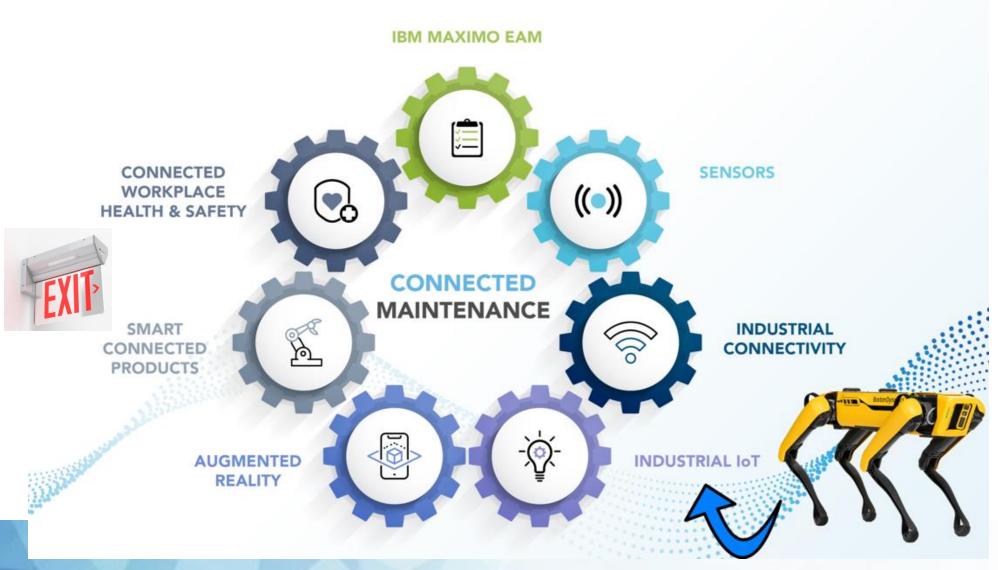

etech, RealWear, Boston Dynamics, MaxTAF, and Arrow Partner
- Award Winning Implementations















VODKA









































































# Key Capabilities/Strengths –

### **Maximo Soup to Nuts**

- Screw in Maximo Really Well!
- Excellent Maximo Training Capabilities
- MRO Supply Chain Expertise
- Strong Integration Capabilities SAP/Oracle Adapters, ERP's, SCADA, Fleet (Telematics)
- Strong Scheduler Capabilities
- Strong Spatial Capabilities
- Industry Expertise Facilities, Manufacturing, Utilities, CPG, Transportation
- Expert Services Partner
- MAS Experience IBM SaaS Experience
- Functional and Industry Maximo Accelerators
- Do More Than Screw in Maximo Really Well! IoT/BMS –AR- Connected Maintenance



#### **Connected Maintenance**