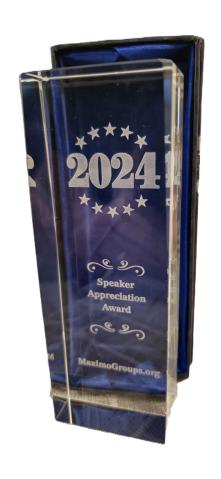

|
| 13:00      | AI, Generative AI and WatsonX in Sustainability Software                                        |
| 13:30      | Creating a Digital Twin an ConEd                                                                |
| 14:00      | Mobile Visual Inspections (MVI)                                                                 |
| 14:30      | MAS Workshop                                                                                    |
| 14:30      | TRIRIGA Workshop                                                                                |
| 16:00      | Day Two Close-out / Give-aways                                                                  |



## **Speaker Appreciation and Drawings**









## Survey



menti.com

59 62 46 8