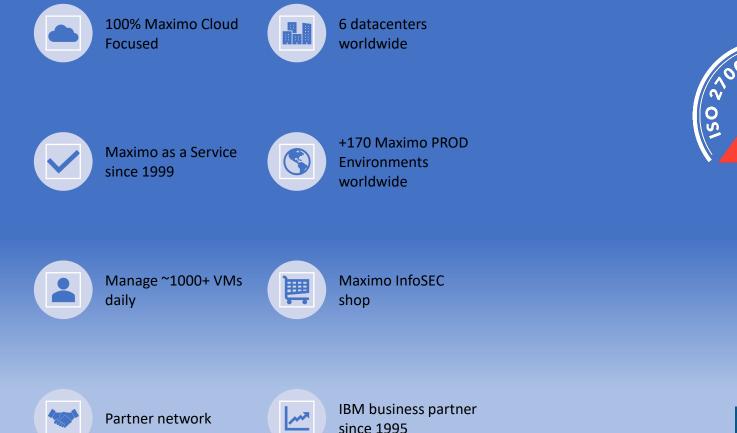

## Maximo as a Service

Maximo as a Service or "MaaS" is a Managed Service solution that provides a secure and fully supported Maximo application via Projetech's cloud.

Gold

**Business Partner** 

## Providing Fast & Reliable Maximo Application Suite

We offer an optimized, secure, stable and scalable Maximo Application Suite (MAS) instance provided as a Maximo as a Service (MaaS) subscription available via the Cloud.