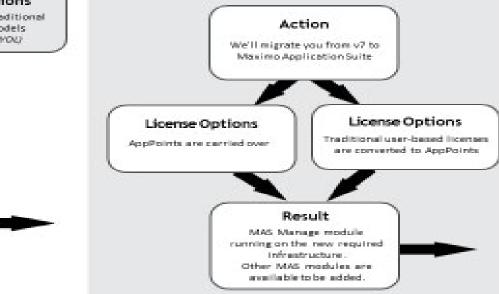

## The Migration to Maximo Application Suite

We will not force you to migrate to MAS. Extended support is available past the Maximo v7 end of support dates.

When your team is ready, we'll migrate you to MAS Manage and will take care of all the backend technical changes so you can focus on the new MAS capabilities. This is all included with your Maximo as a Service (MaaS) subscription.

## Additional Modules with Maximo Application Suite

MAS is a major technology move to a containerbased architecture that will facilitate access to capabilities found in modules outside the traditional Maximo scope. We can expand your MaaS environment to add these modules.