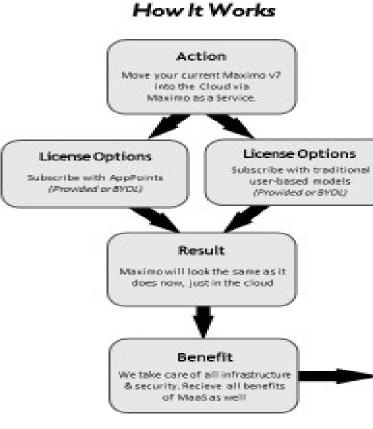

## Avoid Disruption with MaaS

We will support your current Maximo systems and provide the migration to MAS based on **your** timeline and your requirements.

## The Migration to Maximo Application Suite

We will not force you to migrate to MAS. Extended support is available past the Maximo v7 end of support dates.

When your team is ready, we'll migrate you to MAS Manage and will take care of all the backend technical changes so you can focus on the new MAS capabilities. This is all included with your Maximo as a Service (MaaS) subscription.