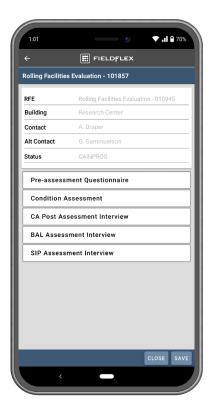

The solution provided:

- A fully integrated mobile platform with their Asset Inventory Management System (AIMS) – Maximo
- Ability to capture all information in one mobile app
  - Create new asset records
  - Use hierarchal mapping for site/building, etc
  - Update and add elements to an asset
  - Record defects
  - Prioritize defects
  - Conduct BAL Assessments
  - Conduct SIP Assessments
- Ability to work offline with no data loss
- Ability to handle big data, up to 750,000+ records on the device