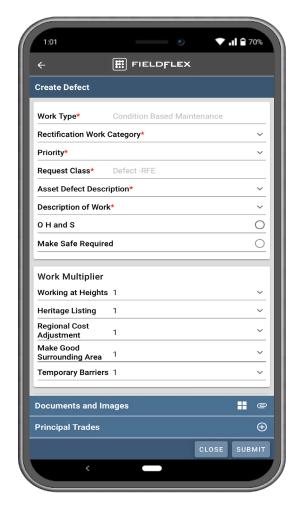

ining Useful<br>Life (RUL)          | 10% (5 years)                      |             |
| Defects                                 |                                    | e           |
| CM: 11825144 (Pla<br>REE Cycle: CVCLE 2 | anned Replacement)                 | Priority: 1 |

#### **Element Specs** ▼ 📲 🗎 70% 1:01 FIELDFLEX ← Element 2377379 0 Obsolete $\otimes$ Quantity 5.00 Usage Factor 1.0 $\sim$ Coastal 1.0 V Incorrect Material V 1.0 Used 50 Design Life **RUL Trigger** 0 Remaining Useful 10% (5 years) Life (RUL) Specifications Description Туре Value Design Life NUMERIC 0 Planned Replace NUMERIC 117 Cost 293 Cost of Repair. NUMERIC Cost of NUMERIC 117 Replacement. **RUL** Trigger NUMERIC 0 **Critical Element** ALN Y $\mathbf{v}$ CLOSE SAVE

**Condition Assessment** 

#### Add Defect



## **CA Post Assessment**

#### **Choose Site**

| ÷                                                                                                  |                                                                           | FIE                                |                                  | ×                               |                                                 |
|----------------------------------------------------------------------------------------------------|---------------------------------------------------------------------------|------------------------------------|----------------------------------|---------------------------------|-------------------------------------------------|
| CA Post