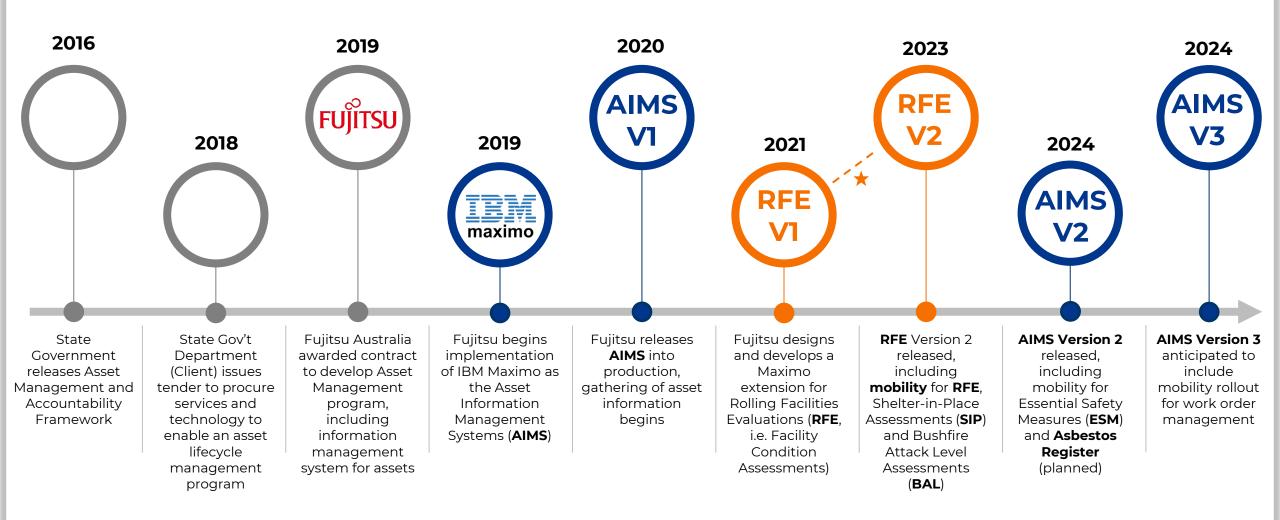

#### Mandate

In 2016 the State Government released an Asset Management and Accountability Framework, which mandates state-funded or public sector organizations to manage & maintain the State's sizeable portfolio of assets efficiently and effectively, including meeting their own business obligations with respect to regulatory, financial, reporting and compliance.

Rolling Facilities Evaluations VI (RFE VI) introduced facility condition capabilities to the Client's Maximo (AIMS). This provided a single source of truth for the assets, their condition and any defects which would need to be considered for future capital or operating budgets.

Rolling Facilities Evaluations V2 (RFE V2) introduced mobility to the asset management system (AIMS). The Client faced many <u>constraints</u> while performing their Rolling Facilities Evaluations (RFEs), which factored into criteria for a mobile solution going forward:

Fujitsu went to the market in 2022 to find an enterprise mobile platform which could address the Client's needs and adapt easily to their requirements. Fujitsu selected FieldFLEX as their mobile partner and introduced the mobile platform to the Client.

- Rapid 2-month Mobile Proof of Concept (POC) including development, deployment & Client acceptance
- Additional configuration of AIMS (Maximo) to accommodate RFE V2 Mobility
- Rapid 6-month Mobile RFE V2 Mobility Implementation & Production roll-out

The final RFE Mobility solution considered improvements for time management by eliminating manual data entry activities, data quality by enforcing business rules within the mobile app, and data timeliness by integrating directly with Maximo thus making field-collected data available immediately.

## Usage Forecast

- RFE/BAL/SIP
- ESM/Asbestos
- Work Management (Field Workers)
- Work Management (Administration)

Lessons Learned:

- Time Zone coordination need to have at least 2-3 hours of overlap during business hours
- Keep the Client happy, but informed fluid requirements affect timelines
- Involve the users in the design throughout
- Infrastructure requirements for UAT environments should be close to production
- UAT cycles should be spaced further apart to allow for defect resolution to be completed for interconnected issues
- Data volumes & file sizes need to be considered early as these can affect performance

Next Steps:

- Add functionality for Essential Safety Measures (ESM)
- Add functionality for Asbestos Register
- Add ability to perform work management tasks (Work Orders)
- Add ability for site administrators to submit and manage Service Requests and Work Orders
- Add ability for other personnel to submit Service Requests