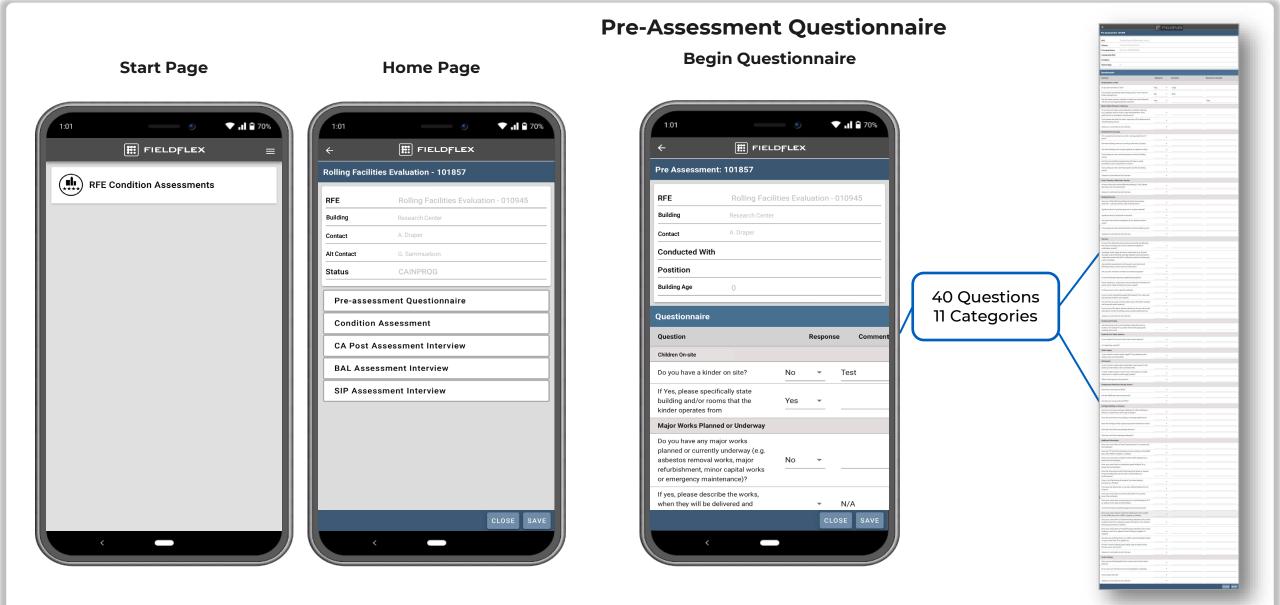

## Scope:

- 1 site with 5 users
- Limited functionality to prove that data was being synched to AIMS (Maximo) properly

## POC Acceptance Criteria

- Must be able to work offline
- Android and iOS compatible
- Data must flow seamlessly between AIMS (Maximo) and FieldFLEX
- Must have ability to attach images anywhere in the mobile app when taken during assessment