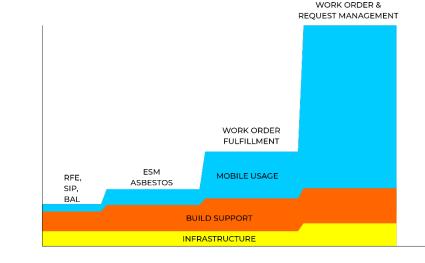

## Usage Forecast

- RFE/BAL/SIP
- ESM/Asbestos
- Work Management (Field Workers)
- Work Management (Administration)

Lessons Learned:

- Time Zone coordination need to have at least 2-3 hours of overlap during business hours
- Keep the Client happy, but informed fluid requirements affect timelines
- Involve the users in the design throughout
- Infrastructure requirements for UAT environments should be close to production
- UAT cycles should be spaced further apart to allow for defect resolution to be completed for interconnected issues
- Data volumes & file sizes need to be considered early as these can affect performance

Next Steps:

- Add functionality for Essential Safety Measures (ESM)
- Add functionality for Asbestos Register
- Add ability to perform work management tasks (Work Orders)
- Add ability for site administrators to submit and manage Service Requests and Work Orders
- Add ability for other personnel to submit Service Requests