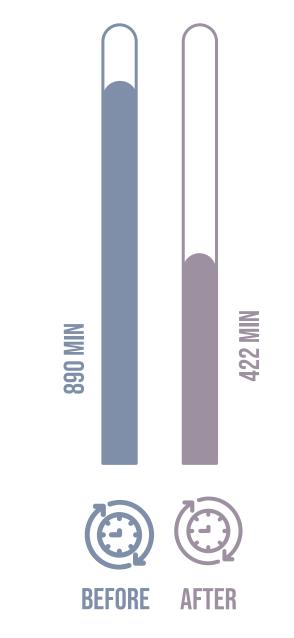

# EAM360 Reduces inspection time by an average of 67%

Time Taken to Complete Inspection (Average)

**Business Benefits** 