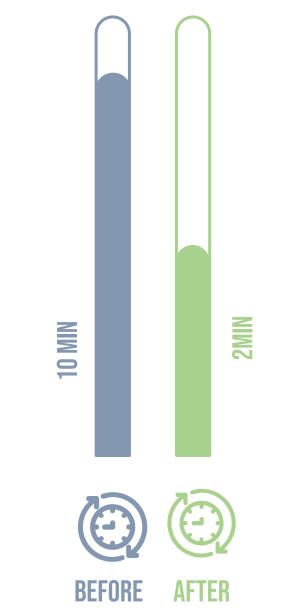

# EAM360 Reduces Data input time by 80%

One technician who does 4 Work Orders a day at \$60 per hours

An annual *saving* of **\$8,320** per year for just one technician on data entry alone.

ben@eam360.com louis@eam360.com